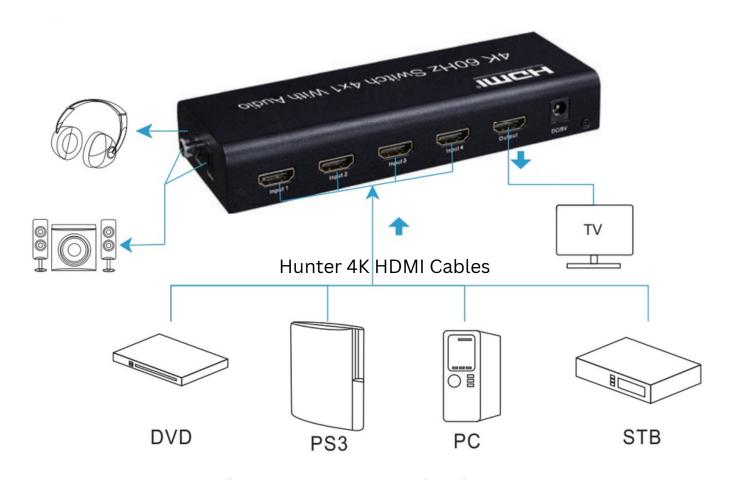

## Product Introduction

Hunter 4x1 HDMI Switch support four HDMI ports by remote control or button to switch to a display terminal. The HDMI switch can support all HD formats including 720p,1080i, 1080p, 2160p multichannel audio. This product comes with a digital audio outputs (optical fiber and coaxial) and one 3.5mm headphone output, so it is more suitable for home theatre systems.

# **Physcial Connection Showing Picture**

### **Operating & Connecting**

- Connect the HDMI Source devices and HDMI switch input port with four HDMI cables
- Connect HDMI display device (monitor or projector) with HDMI switch output ports with one HDMI cable
- Connect 5V/1A power adapter with HDMI switch

**Physcial Connection Showing Picture** 