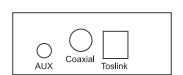

put

Operating temperature range

Dimensions (LxWxH)

Weight



9347- Hunter 4x1 HDMI Switch HDMI 2.0

Up to 3840x2160/60Hz

3D

24/30/36 bit deep color

DTS-HD/Dolby-TrueHD/DTS/Dolby AC3/DSD

600MHz

6x3Gpbs

≤5m(4k 60Hz),≤15m(4k 30Hz), 1080p,AWG26 HDMI

≤5m(4k 60Hz),≤15m(4k 30Hz), 1080p,AWG26 HDMI

450mA

Ac (50Hz, 60Hz) 100V-240V; Output: DC5V/1A

-15c to +55c

167x67x28 mm

240g





# www.hunterbharat.com

# **Audio Output**







# **Physcial Connection Showing Picture**







### **Operating & Connecting**

- Connect the HDMI Source devices and HDMI switch input port with four HDMI cables
- Connect HDMI display device (monitor or projector) with HDMI switch output ports with one HDMI cable
- Connect 5V/1A power adapter with HDMI switch



**Physcial Connection Showing Picture** 



## **Audio Channel Switching Operations**

Select the "Select" button of the switcher button 5 seconds, which can switch between 5.1 and 2.1 audio channel



#### **Remote Control**



- Press the Key 1 to switch to the input 1, L 1 indicator lights up
- Press the Key 2 to switch to the input 2, L 2 indicator lights up
- Press the Key 3 to switch to the input 3, L 3 indicator lights up
- Press the Key 4 to switch to the input 4, L 4 indicator lights up

# Package Includes

Hunter 4x1 HDMI Switch HDMI 2.0



Remote Control