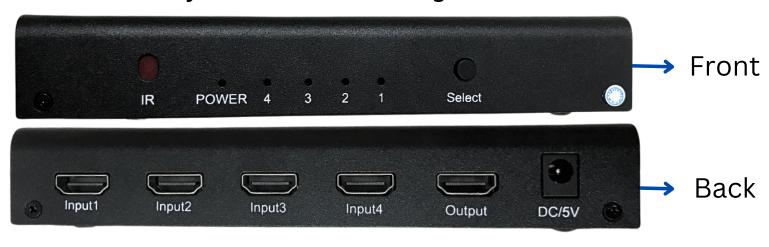

## **Audio Channel Switching Operations**

Select the "Select" button of the switcher button 5 seconds, which can switch between 5.1 and 2.1 audio channel

#### **Remote Control**

- Press the Key 1 to switch to the input 1, L 1 indicator lights up
- Press the Key 2 to switch to the input 2, L 2 indicator lights up
- Press the Key 3 to switch to the input 3, L 3 indicator lights up
- Press the Key 4 to switch to the input 4, L 4 indicator lights up