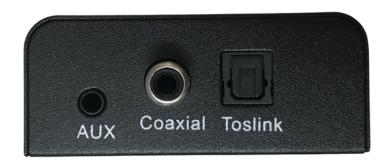

• DC5V/1A power supply

#### **Specifications**

**Product Name** 

**HDMI** Resolution

Support video format

Support video color format

Support audio format

Max bandwidth

Max band rate

Input cable distance

standard cable

Output cable distance

standard cable

Max working current

Power adapter format input

Operating temperature range

Dimensions (LxWxH)

Weight



9347- Hunter 4x1 HDMI Switch HDMI 2.0

Up to 3840x2160/60Hz

3D

24/30/36 bit deep color

DTS-HD/Dolby-TrueHD/DTS/Dolby AC3/DSD

600MHz

6x3Gpbs

≤5m(4k 60Hz),≤15m(4k 30Hz), 1080p,AWG26 HDMI

≤5m(4k 60Hz),≤15m(4k 30Hz), 1080p,AWG26 HDMI

450mA

Ac (50Hz, 60Hz) 100V-240V; Output: DC5V/1A

-15c to +55c

167x67x28 mm

240g





# www.hunterbharat.com

# **Audio Output**







# **Physcial Connection Showing Picture**







### **Operating & Connecting**

- Connect the HDMI Source devices and HDMI switch input port with four HDMI cables
- Connect HDMI display device (monitor or projector) with HDMI switch output ports with one HDMI cable
- Connect 5V/1A power adapter with HDMI switch



**Physcial Connection Showing Picture** 



## **Audio Channel Switching Operations**

Select the "Select" button of the switcher button 5 seconds, which can switch between 5.1 and 2.1 audio channel



#### **Remote Control**



- Press the Key 1 to switch to the input 1, L 1 indicator lights up
- Press the Key 2 to switch to the input 2, L 2 indicator lights up
- Press the Key 3 to switch to the input 3, L 3 indicator lights up
- Press the Key 4 to switch to the input 4, L 4 indicator lights up

# Package Includes

Hunter 4