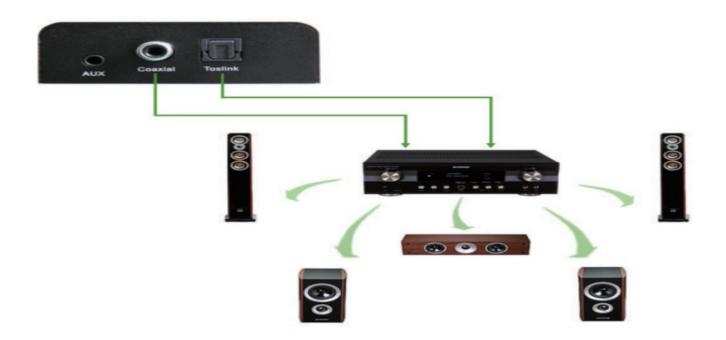

uch as DVD players, A/V

receivers, set top boxes

• DC5V/1A power supply

#### **Specifications**

**Product Name** 

**HDMI** Resolution

Support video format

Support video color format

Support audio format

Max bandwidth

Max band rate

Input cable distance

standard cable

Output cable distance

standard cable

Max working current

Power adapter format input

Operating temperature range

Dimensions (LxWxH)

Weight



9347- Hunter 4x1 HDMI Switch HDMI 2.0

Up to 3840x2160/60Hz

3D

24/30/36 bit deep color

DTS-HD/Dolby-TrueHD/DTS/Dolby AC3/DSD

600MHz

6x3Gpbs

≤5m(4k 60Hz),≤15m(4k 30Hz), 1080p,AWG26 HDMI

≤5m(4k 60Hz),≤15m(4k 30Hz), 1080p,AWG26 HDMI

450mA

Ac (50Hz, 60Hz) 100V-240V; Output: DC5V/1A

-15c to +55c

167x67x28 mm

240g





# www.hunterbharat.com

# **Audio Output**







# **Physcial Connection Showing Picture**







### **Operating & Connecting**

- Connect the HDMI Source devices and HDMI switch input port with four HDMI cables
- Connect HDMI display device (monitor or projector) with HDMI switch output ports with one HDMI cable
- Connect 5V/1A power adapter with HDMI switch



**Physcial Connection Showing Picture** 



## **Audio Channel Switching Operations**

Select the "Select" button of the switcher button 5 seconds, which can switch between 5.1 and 2.1 audio channel



#### **Remote Control**



- Press the Key 1 to switch to the input 1, L 1 indicator lights up
- Press the Key 2 to switch to the input 2, L 2 indicator lights up
- Press the Key 3 to switch to the input 3, L 3 indicator lights up
- Press the Key 4 to switch to the input 4, L