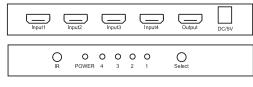

# **Physcial Connection Showing Picture**

### **Operating & Connecting**

- Connect the HDMI Source devices and HDMI switch input port with four HDMI cables
- Connect HDMI display device (monitor or projector) with HDMI switch output ports with one HDMI cable
- Connect 5V/1A power adapter with HDMI switch

**Physcial Connection Showing Picture** 