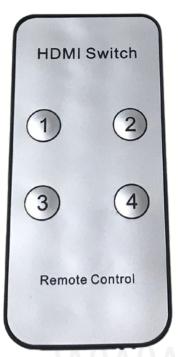

#### **Remote Control**

- Press the Key 1 to switch to the input 1, L 1 indicator lights up
- Press the Key 2 to switch to the input 2, L 2 indicator lights up
- Press the Key 3 to switch to the input 3, L 3 indicator lights up
- Press the Key 4 to switch to the input 4, L 4 indicator lights up